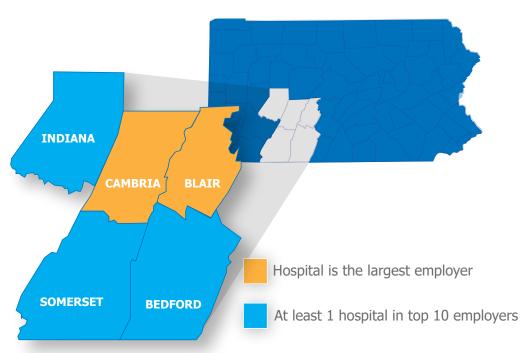

## **Hospitals' Community Impact**

Fiscal Year 2023 — Altoona/Johnstown Region



Pennsylvania can't have healthy, vibrant communities without strong hospitals. Here's a look at how hospitals benefit communities in the Altoona/Johnstown region.

## **Hospitals are Top Employers**



## **Economic Impact**

**Economic Activity** 

\$2.5 BILLION



Jobs 10,614



Wages

\$750 MILLION



## **Community Benefit**

\$278K

Includes charity and uncompensated care, community health improvement efforts, services provided at a loss to meet community needs, health professionals education, health research, and the shortfall from Medicare and Medicaid.