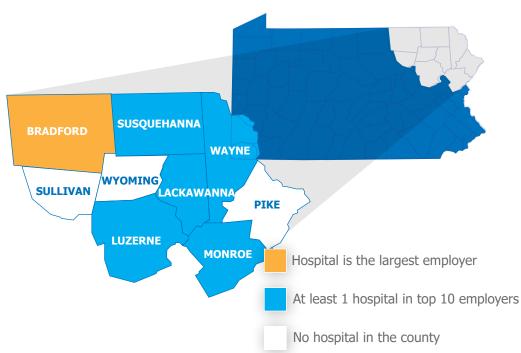

# **Hospitals' Community Impact**

Fiscal Year 2023 — Northeast Region



Pennsylvania can't have healthy, vibrant communities without strong hospitals. Here's a look at how hospitals benefit communities in the Northeast region.

## **Hospitals are Top Employers**



## **Economic Impact**



**Economic Activity** 

Jobs



### Wages

\$1.5 BILLION



#### **Community Benefit**

\$403 MILLION

Includes charity and uncompensated care, community health improvement efforts, services provided at a loss to meet community needs, health professionals education, health research, and the shortfall from Medicare and Medicaid.



haponline.org —