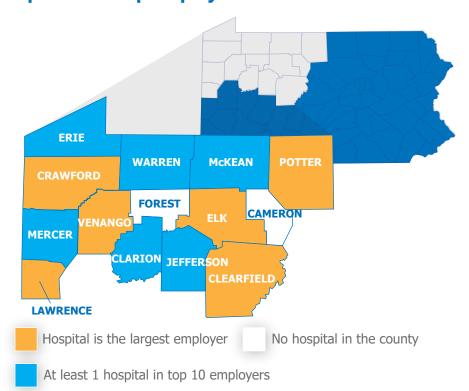

## **Hospitals' Community Impact**

Fiscal Year 2023 — Northwest Region



Pennsylvania can't have healthy, vibrant communities without strong hospitals. Here's a look at how hospitals benefit communities in the Northwest region.

## **Hospitals are Top Employers**



## **Community Benefit**

\$459 MILLION

Includes charity and uncompensated care, community health improvement efforts, services provided at a loss to meet community needs, health professionals education, health research, and the shortfall from Medicare and Medicaid.



## **Economic Impact**

**Economic Activity** 

\$4.9 BILLION



Jobs **23,752** 



Wages

\$1.5 BILLION



haponline.org — November 2024