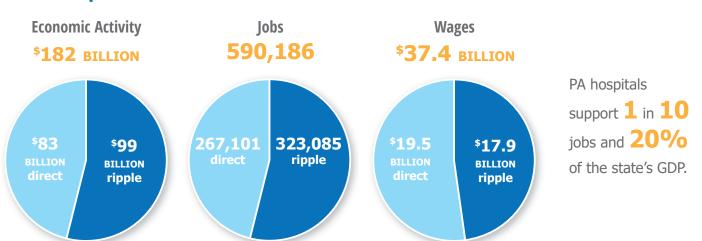

# Pennsylvania Hospitals' Community Impact

Fiscal Year 2022



Hospitals do more than treat illnesses and injuries. They strengthen the health of their communities, anchor local economies, and support quality jobs for Pennsylvanians.

### **Community Benefit**

# **\$9 BILLION** total community benefit



#### **Economic Impact**



# **Pennsylvania Hospitals**

## **Care for Pennsylvanians**



1.4 MILLION inpatient discharges



5.5 MILLION emergency department visits



**40** MILLION outpatient visits



**37,888** staffed beds



124,056 births

### **Create Good Paying Jobs**

✓ Top employer in 21 COUNTIES



#### **Advance Health Care Innovation**



**\$1.9** BILLION

in research awards from federal agencies



research projects