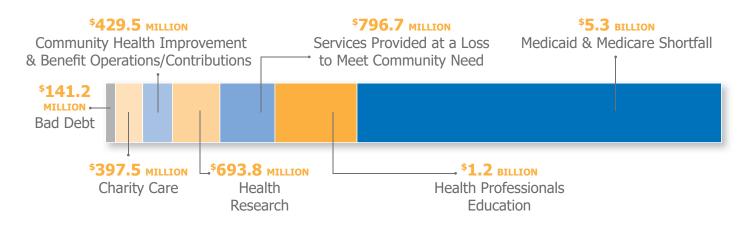

# Pennsylvania Hospitals' Community Impact

Fiscal Year 2022



Hospitals do more than treat illnesses and injuries. They strengthen the health of their communities, anchor local economies, and support quality jobs for Pennsylvanians.

### **Community Benefit**

# **\$9 BILLION** total community benefit



#### **Economic Impact**



# **Pennsylvania Hospitals**

## **Care for Pennsylvanians**



1.4 MILLION inpatient discharges



5.5 MILLION emergency department visits



**40** MILLION outpatient visits



**37,888** staffed beds



124,056 births

### **Create Good Paying Jobs**

✓ Top employer in 21 COUNTIES



#### **Advance Health Care Innovation**



**\$1.9** BILLION

in research awards from federal agencies



research projects