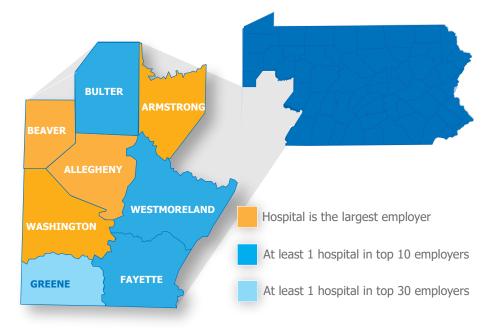

# **Hospitals' Community Impact**

Fiscal Year 2023 — Southwest Region

(+

Pennsylvania can't have healthy, vibrant communities without strong hospitals. Here's a look at how hospitals benefit communities in the Southwest region.

## **Hospitals are Top Employers**



# **Economic Impact**

**Economic Activity** 

**\$23.2** BILLION <sup>\$11.9</sup> \$11.3 BILLION ripple Jobs 95,396 51,125 44,271 ripple Wages **\$5.7** BILLION \$3.2 \$2.5 BILLION ripple

#### **Community Benefit**

### \$2.4 BILLION

Includes charity and uncompensated care, community health improvement efforts, services provided at a loss to meet community needs, health professionals education, health research, and the shortfall from Medicare and Medicaid.